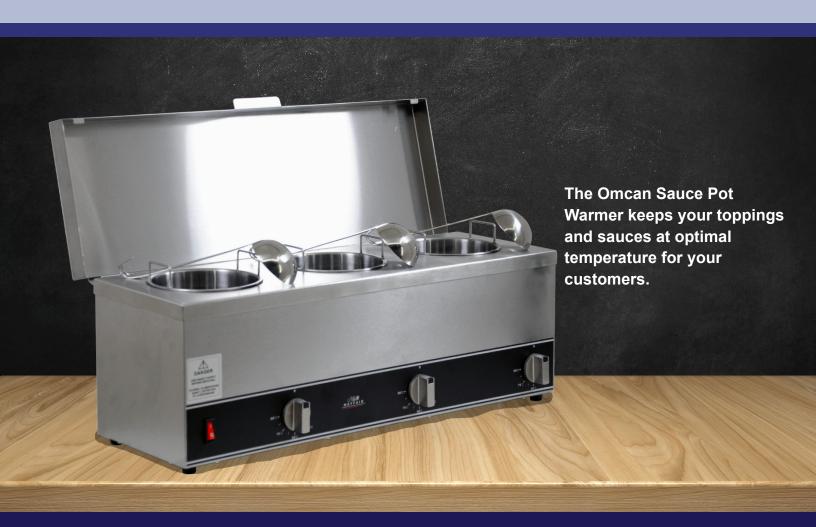

# **Triple Sauce Pot Warmer**

Model: FW-CN-0253 Item: 44183

#### **FEATURES:**

Designed for easy use with just a flick of a switch.

The inserts are seperate from the machine. Which, makes cleaning it very easy.

The temperature is controlled by an adjustable temperature dial which ranges from 45°-90°Celsius.

2.5L

Stainless Steel

45°C / 60°C / 75°C / 90°C / 113°F/ 140°F/ 167°F /194°F

600W

120V/ 60Hz/1

12.3 KG / 27.12 LBS

13.2 KG / 29.10 LBS

11.02" x 24.37" x 11.07" / 280mm x 619mm x 281.2mm