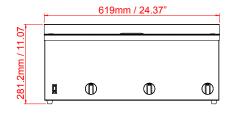

2.5L

Stainless Steel

45°C / 60°C / 75°C / 90°C / 113°F/ 140°F/ 167°F /194°F

600W

120V/ 60Hz/1

12.3 KG / 27.12 LBS

13.2 KG / 29.10 LBS

11.02" x 24.37" x 11.07" / 280mm x 619mm x 281.2mm

#### **OVERALL DIMENSIONS**

**NEMA** 5 - 15 125 VAC / 15 AMP