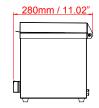

2.5L

Stainless Steel

45°C / 60°C / 75°C / 90°C / 113°F/ 140°F/ 167°F /194°F

600W

120V/ 60Hz/1

12.3 KG / 27.12 LBS

13.2 KG / 29.10 LBS

11.02" x 24.37" x 11.07" / 280mm x 619mm x 281.2mm