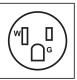

flick of a switch.



The inserts are seperate from the machine. Which, makes cleaning it very easy.



The temperature is controlled by an adjustable temperature dial which ranges from 45°-90°Celsius.

#### **TECHNICAL SPECIFICATION**

**ITEM NUMBER** 

MODEL

**DESCRIPTION** 

**POT SIZE** 

**MATERIAL** 

**TEMPERATURE RANGE** 

**POWER** 

**ELECTRICAL** 

**NET WEIGHT** 

**GROSS WEIGHT** 

**DIMENSIONS (DWH)** 

**GROSS DIMENSIONS** 

44183

FW-CN-0253

Triple Sauce Pot Warmer

2.5L

Stainless Steel

45°C / 60°C / 75°C / 90°C / 113°F/ 140°F/ 167°F /194°F

600W

120V/ 60Hz/1

12.3 KG / 27.12 LBS

13.2 KG / 29.10 LBS

11.02" x 24.37" x 11.07" / 280mm x 619mm x 281.2mm

26.97" x 11.61" x 13.19"/ 685mm x 295mm x 335mm

#### **OVERALL DIMENSIONS**







**NEMA** 5 - 15 125 VAC / 15 AMP









### OMCAN INC.

Telephone: 1-800-465-0234 Fax: (905) 607-0234 Email: sales@omcan.com Website: www.omcan.com