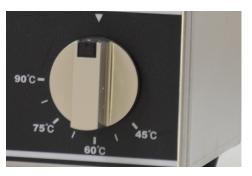

#### **FEATURES:**

Designed for easy use with just a flick of a switch.

The inserts are seperate from the machine. Which, makes cleaning it very easy.

The temperature is controlled by an adjustable temperature dial which ranges from 45°-90°Celsius.

2.5L

Stainless Steel

45°C / 60°C / 75°C / 90°C / 113°F/ 140°F/ 167°F /194°F

600W

120V/ 60Hz/1

12.3 KG / 27.12 LBS

13.2 KG / 29.10 LBS

11.02" x 24.37" x 11.07" / 280mm x 619mm x 281.2mm